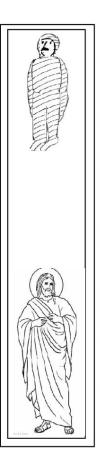

## **'LAZARUS TOMB':**

CUT OUT THE TEMPLATES BELOW. INSERT THE RECTANGULAR BAND THROUGH THE SLIT MADE BELOW THE TOMB AND SLID IT. YOU CAN SEE; AS JESUS REACHES THE TOMB, LAZARUS COMES OUT. CAN YOU FILL IN THE BUBBLE WHAT JESUS CALLED OUT?

CUT ALONG THIS LINE, INSERT IT THROUGH THE SLIT, BELOW THE TOMB