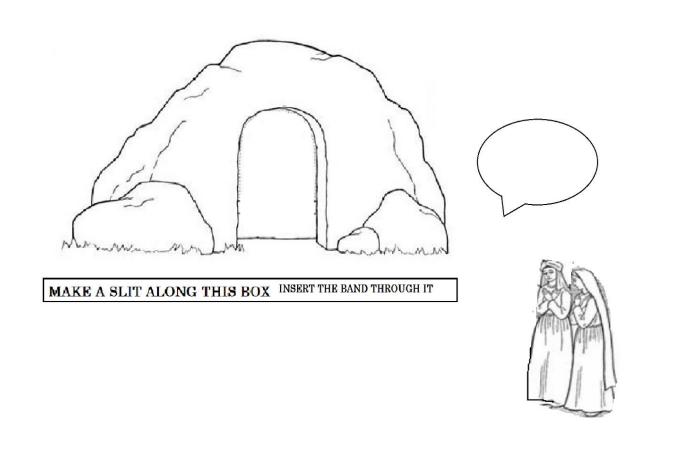

## **'LAZARUS TOMB':**

CUT OUT THE TEMPLATES BELOW. INSERT THE RECTANGULAR BAND THROUGH THE SLIT MADE BELOW THE TOMB AND SLID IT. YOU CAN SEE; AS JESUS REACHES THE TOMB, LAZARUS COMES OUT. CAN YOU FILL IN THE BUBBLE WHAT JESUS CALLED OUT?

CUT ALONG THIS LINE, INSERT IT THROUGH THE SLIT, BELOW THE TOMB