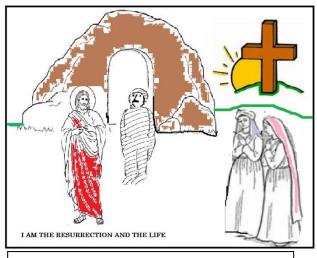

## "If you BELIEVE, you will see the GLORY of God."

CHILDREN'S LITURGY ACTIVITY MARCH 26TH 2023

FIFTH SUNDAY OF LENT

Gospel: John 11:1-45

Can you help Martha find her way to Jesus?
Clue: erase of all DOUBT and the letters in DOUBT to find the way.

## **'LAZARUS TOMB':**

CUT OUT THE TEMPLATES BELOW. INSERT THE RECTANGULAR BAND THROUGH THE SLIT MADE BELOW THE TOMB AND SLID IT. YOU CAN SEE; AS JESUS REACHES THE TOMB, LAZARUS COMES OUT. CAN YOU FILL IN THE BUBBLE WHAT JESUS CALLED OUT?