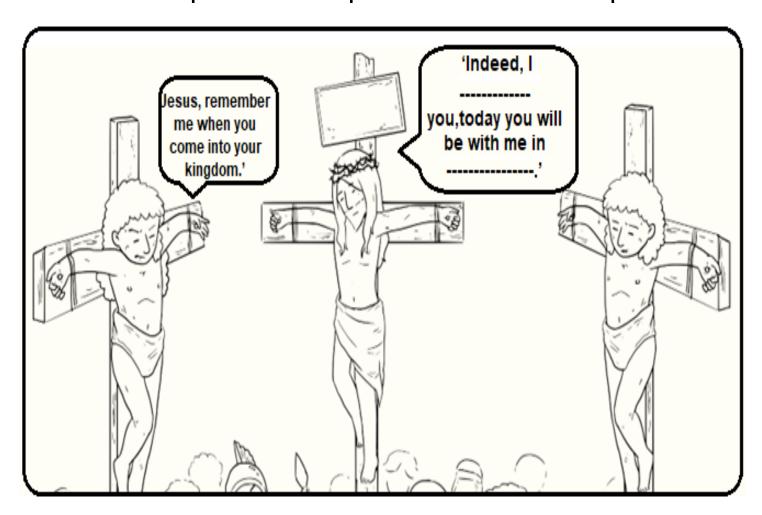

## Solemnity of Our Lord Jesus Christ, King of the Universe Children's liturgy activity November 20th,2022

Can you complete what did Jesus reply to the good thief? Also, fill in the inscription that was kept above Him. Colour in the picture too.